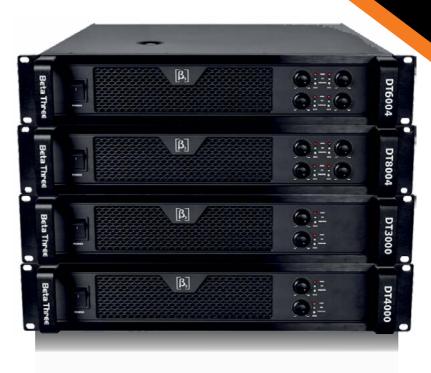

## **DT SERIES**

## **Professional Class D Amplifier**

- "D" Class in toroidal transformer.
- 3 Years Warranty.
- Lightest Amp in transformer.
- Short Circuit, Overloading & Overheating Protection.
- Available in 8 different variants.