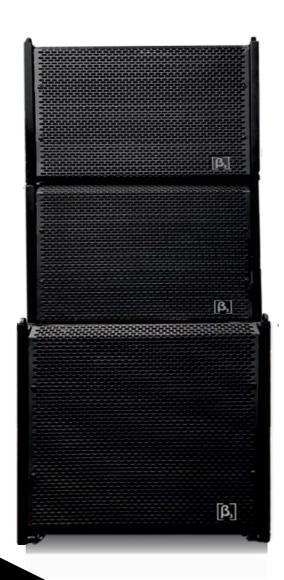

## VR206 / VR206A

2 Transducers 2-way 6" Full Range Loudspeaker/ Single 15" Active subwoofer

- T-shaped cabinet and easy installation with lock pin, 10°adjustable cabinet angle range.
- Single 15inch low inverted active subwoofer.
- Built- in high power amplifier module with DSP controller.
- 2pcs VR206 and 1pcs VR206a subwoofer make up excellent point source system.